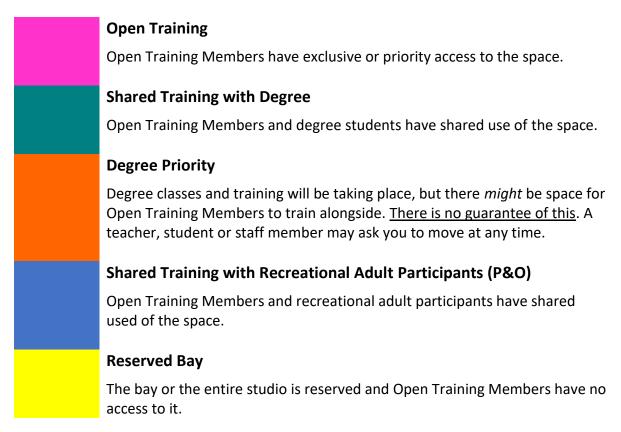

#### **KEY**

The timetable shows all spaces that are available for members. If a space is not on the timetable, it will not be open to members.

**CC** - Combustion Chamber

**GC** - Generating Chamber

MS - Middle Studio

**Top Studio** 

**Link Studio** 

**Acro Studio** 

The GC and MS are timetabled in four different sections (1, 2, 3 & 4) and the CC is divided into six sections (1, 2, 3, 4, Chinese Poles, Trampolines). The Top, Link & Acro Studios are smaller, ground-based studios which are not sub-divided.

Members may also use the Library, but these space won't appear on the timetable. Members should give priority to students.